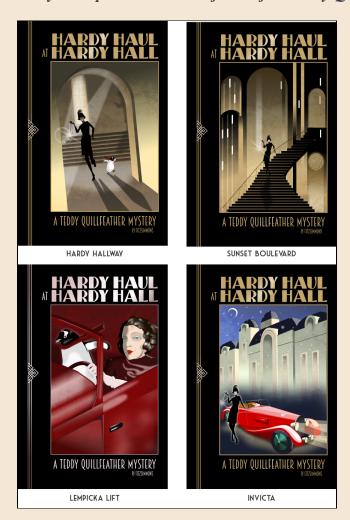

## **COVER REPEAL!**

Can you help select the cover for the first Teddy Quillfeather Mystery?

RESPONSE TO THE RECENT COVER REVEAL was universally positive but not universally in agreement that it was the right cover for a manor house mystery of comedy and heists and penguins.

The cover revealed was never the only candidate and in fact it was selected *because* it was such a departure which, in retrospect, I realise might not be the best and and only criteria.

If you could spare a moment to click on the Vote Now button and have a very quick (first impressions are best impressions) glance at the final four candidates, and then vote for the one that most appeals (assuming any do), it would be immensely valuable in helping me move on with my life plans.